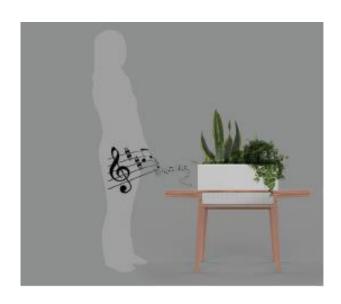

# **Technical description**

The Hipster Speaker is the loud brother of the shades, always ready to let you enjoy the music you like! Using the most fitting of the Hipsters' family, we created an hanging wireless speaker, supported by NFC technology that allows you to just tap it to stream the music directly from your phone to the speaker. It would like to hang with the sisters, but we're sure that he won't refuse to work alone.

BLOOM BOX - Plant table with integrated speaker

**Dimensions** 

70x48x37 (cm)

**Approximate weight** 

10Kg

## **Technical description**

They say you are supposed to speak to your plants in order to make them happy and grow and here is the solution! The Bloom Box is a planter table and wireless speaker in one, that for even more convenience it also contains a self-watering system for the plants. The Bloom Box show a beautiful integration of technology, seamless yet fully functional and meeting the needs for a modern lifestyle.