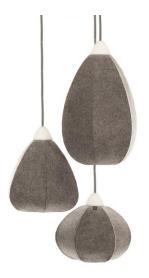

#### **Product name 1**

**HIPSTERS - Foldable Shades** 

#### **Dimensions**

23x32x2 (cm) - 20x23x2 (cm) - 24x18x2 (cm)

### **Approximate weight**

100 g

# **Technical description**

The idea behind the collection was that we wanted to create smart voluminous shades that could be transported without wasting space and by that saving both energy and resources. By using felt as the main material for the shade, we eliminated several step in the production. As the material does not need any edge treatments or stabilization coatings, the material works just as it is. After cutting and stamping out the pattern sections, they are simply stitched together by hand and then we have a ready shade! The Hipsters comes in three sizes. They like to hangout together but also works well alone.