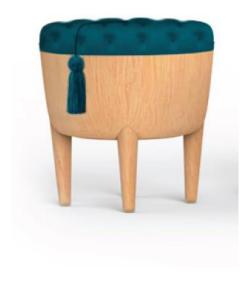

Basic units: classic, white mix, full color mix, white color mix.

Includes: 4 shelves

PRALINE- Luxurious storage furniture

**Dimensions** 

46hx42w (cm)

41nx70w (cm)

**Approximate weight** 

20Kg

## **Technical description**

The Pralines are created as luxurious storage furniture. The stools incorporation of light Scandinavian maple and upholstery in classic velvet creates a twist between the old and the new which makes it completely contemporary as it speaks to our longing for the forgotten and the future. Lift the seat lid to reach the secret storage compartment!