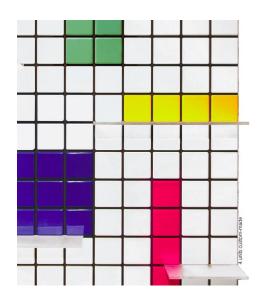

CONFETTI by Per Bäckström

**Dimensions** 

Size: 77 X 43cm

**Approximate weight** 

2Kg

# **Technical description**

Confetti, a creative shelf system where the user gets a highly personalized shelf. Arrange the tiles and shelves to your liking. Cover a whole wall or just have a small shelf. The three components makes it possible to make and remake the look in infinity! Both suitable for home use and public milieus. Create unique wall solutions, make logotypes. Confetti is ideal for many interior design situations.

Basic units: classic, white mix, full color mix, white color mix.

Includes: 4 shelves

PRALINE- Luxurious storage furniture

**Dimensions** 

46hx42w (cm)

41nx70w (cm)

**Approximate weight** 

20Kg