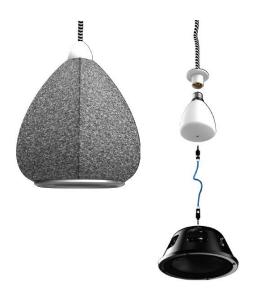

#### **Product name 1**

**HIPSTERS - Foldable Shades** 

# **Technical description**

The idea behind the collection was that we wanted to create smart voluminous shades that could be transported without wasting space and by that saving both energy and resources. By using felt as the main material for the shade, we eliminated several step in the production. As the material does not need any edge treatments or stabilization coatings, the material works just as it is. After cutting and stamping out the pattern sections, they are simply stitched together by hand and then we have a ready shade! The Hipsters comes in three sizes. They like to hangout together but also works well alone.

HIPSTER SPEAKER

**Dimensions** 

20x23x2 (cm)

**Approximate weight** 

1 Kg

# **Technical description**

The Hipster Speaker is the loud brother of the shades, always ready to let you enjoy the music you like! Using the most fitting of the Hipsters' family, we created an hanging wireless speaker, supported by NFC technology that allows you to just tap it to stream the music directly from your phone to the speaker. It would like to hang with the sisters, but we're sure that he won't refuse to work alone.