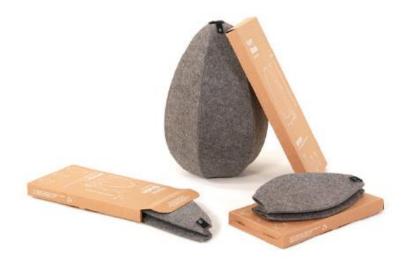

#### **Product name 1**

**HIPSTERS - Foldable Shades** 

#### **Dimensions**

23x32x2 (cm) - 20x23x2 (cm) - 24x18x2 (cm)

### **Approximate weight**

100 g

# **Technical description**

The idea behind the collection was that we wanted to create smart voluminous shades that could be transported without wasting space and by that saving both energy and resources. By using felt as the main material for the shade, we eliminated several step in the production. As the material does not need any edge treatments or stabilization coatings, the material works just as it is. After cutting and stamping out the pattern sections, they are simply stitched together by hand and then we have a ready shade! The Hipsters comes in three sizes. They like to hangout together but also works well alone.