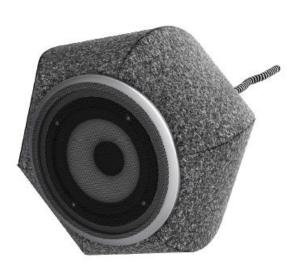

HIPSTER SPEAKER

**Dimensions** 

20x23x2 (cm)

**Approximate weight** 

1 Kg

# **Technical description**

The Hipster Speaker is the loud brother of the shades, always ready to let you enjoy the music you like! Using the most fitting of the Hipsters' family, we created an hanging wireless speaker, supported by NFC technology that allows you to just tap it to stream the music directly from your phone to the speaker. It would like to hang with the sisters, but we're sure that he won't refuse to work alone.