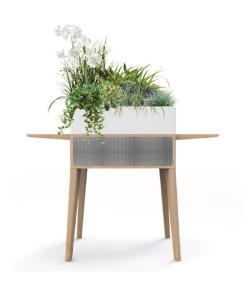

BLOOM BOX - Plant table with integrated speaker

**Dimensions** 

70x48x37 (cm)

**Approximate weight** 

10Kg

## **Technical description**

They say you are supposed to speak to your plants in order to make them happy and grow and here is the solution! The Bloom Box is a planter table and wireless speaker in one, that for even more convenience it also contains a self-watering system for the plants. The Bloom Box show a beautiful integration of technology, seamless yet fully functional and meeting the needs for a modern lifestyle.