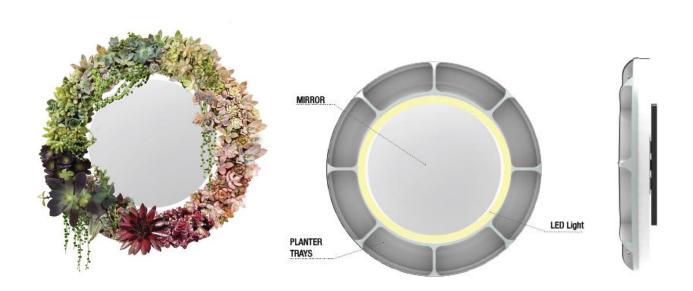

PLANET MIRROR - Mirror with integrated plants and LED light.

**Dimensions** 

80x80x10 (cm)

**Approximate weight** 

25Kg

## **Technical description**

Getting ready with this mirror will literally be like a walk in the park! It is a smart mirror with a self-watering system and a light sensor that helps to adjust the lighting according to the global light in the room. The frame around the mirror holds a complete garden. Around the inner circle of the frame, we have placed LED strips to provide the perfect make-up light. The light adjust according to the light in the room.